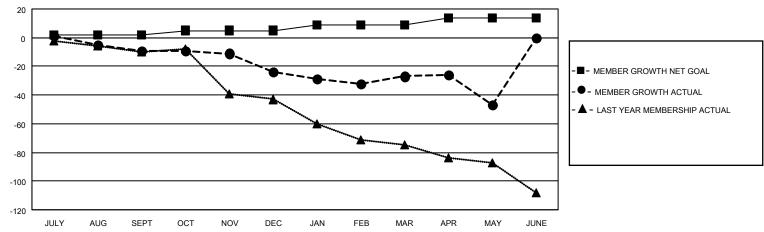

## GOALS AND ACTUAL MEMBERS CUMULATIVE

| DROPPED CLUBS: 3 |     | 27 CLUBS OF 57 ADDED 1 OR<br>MORE NEW MEMBERS | GENDER DISTRIBUTION                 |              |  |
|------------------|-----|-----------------------------------------------|-------------------------------------|--------------|--|
|                  |     | MORE NEW MEMBERS                              | MALE                                | 918 (71.38%) |  |
|                  |     |                                               | FEMALE 368 (28.62%)                 |              |  |
| DROPPED MEMBERS  |     |                                               | NON BINARY                          | 0 (0.00%)    |  |
|                  |     |                                               | PREFER NOT TO ANSWER                | 0 (0.00%)    |  |
| DECEASED         | 27  |                                               |                                     | ,            |  |
| CLUB CANCELLED   | 9   | CLICK HERE FOR CUMULATIVE                     | TOTAL FAMILY UNIT MEMBERS           | 261          |  |
| OTHER            | 89  | MEMBERSHIP DATA                               |                                     |              |  |
| TOTAL            | 125 |                                               | FAMILY MEMBERS PAYING HALF DUES 132 |              |  |
|                  |     |                                               |                                     |              |  |